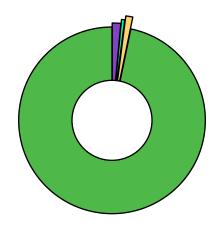

| Cannabinoid                                   | % Weight                                        | mg/g                |
|-----------------------------------------------|-------------------------------------------------|---------------------|
| CBDVA                                         | <loq< td=""><td><loq< td=""></loq<></td></loq<> | <loq< td=""></loq<> |
| CBDV                                          | <loq< td=""><td><loq< td=""></loq<></td></loq<> | <loq< td=""></loq<> |
| CBDA*                                         | <loq< td=""><td><loq< td=""></loq<></td></loq<> | <loq< td=""></loq<> |
| CBGA                                          | 0.37                                            | 3.7                 |
| CBG                                           | 0.139                                           | 1.39                |
| CBD*                                          | <loq< td=""><td><loq< td=""></loq<></td></loq<> | <loq< td=""></loq<> |
| THCV                                          | <loq< td=""><td><loq< td=""></loq<></td></loq<> | <loq< td=""></loq<> |
| CBN                                           | <loq< td=""><td><loq< td=""></loq<></td></loq<> | <loq< td=""></loq<> |
| d9-THC*                                       | 0.304                                           | 3.04 /              |
| d8-THC*                                       | <loq< td=""><td><loq< td=""></loq<></td></loq<> | <loq< td=""></loq<> |
| CBC                                           | <loq< td=""><td><lqq< td=""></lqq<></td></loq<> | <lqq< td=""></lqq<> |
| THCA*                                         | 24.3                                            | 243.0               |
| Total Cannabinoids *ORELAP Accredited Analyte |                                                 | 251.0               |
| OTTELAT ACCIECTED ATTAINE                     | 7                                               | /.                  |

Limit Of Quantitation: 0.1%, analyte not measured

**CBGA** THCA\*

**CBG** 

d9-THC\*

These test results may not be altered or reproduced except in full without the permission of Pinnacle Analytics. These results were generated following the Oregon Administrative Rules and in accordance with the NELAP Institute under ORELAP License #4152 Report generated by Routine\_Potency\_Rev13\_8-1-2023